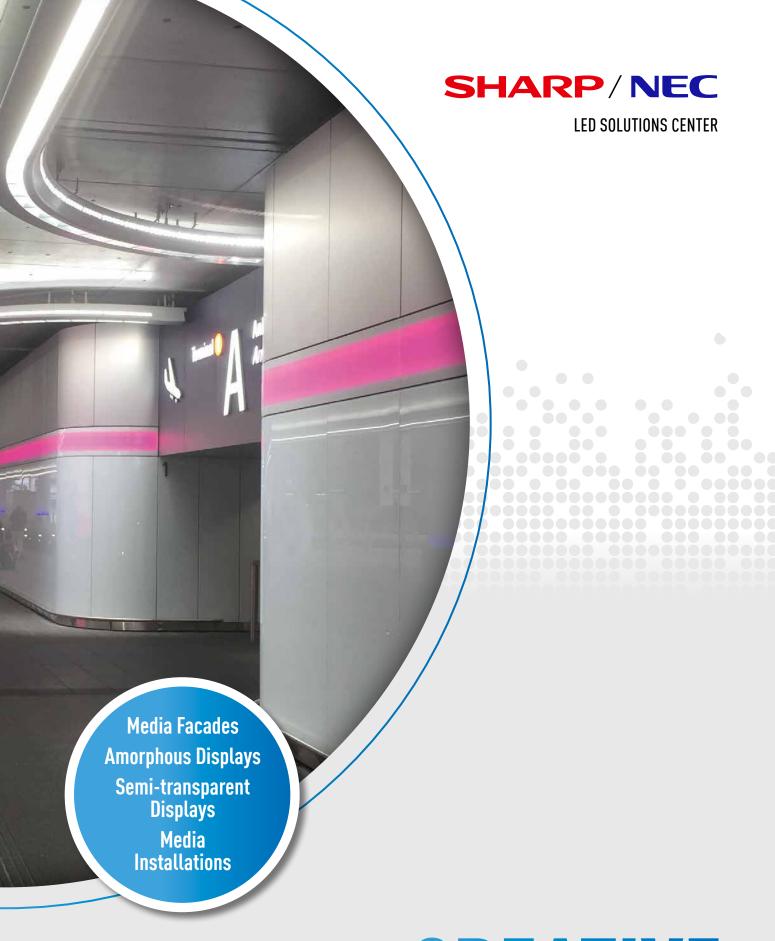

#### **Media Facades**

Our media facades give a touch of glamour to any building. A media facade turns a simple building into a lighthouse in the urban ocean. In one fell swoop, boring office buildings are transformed into works of art, dreary tower blocks into gigantic advertising columns, and monotonous purpose-built edifices into popular postcard scenes. Media facades therefore transform not only the attractiveness of buildings, but also their popularity.

#### **Amorphous Displays**

Amorphous displays let you go around. They make it possible to realize curved and round shapes in LED installations. They deliver panache and exclusivity wherever a square display simply isn't enough. They provide for the extra bit of astonishment.

#### **Semi-transparent Displays**

Semi-transparent displays are ideal for effectively dividing a room. They become living walls with constantly changing faces and captivate their beholders. They also allow you to see the other side of the venue and thus produce a completely new sense of space. Whether outside looking in or inside looking out, you are given visibility beyond the screen.

#### **Media Installations**

Like art from the future – this is how media installations are meant to look. They add the finishing touch to architectural gems and are the icing on the cake for modern works of art. Embedded in spectacular buildings, they breathe life into the constructions they adorn.