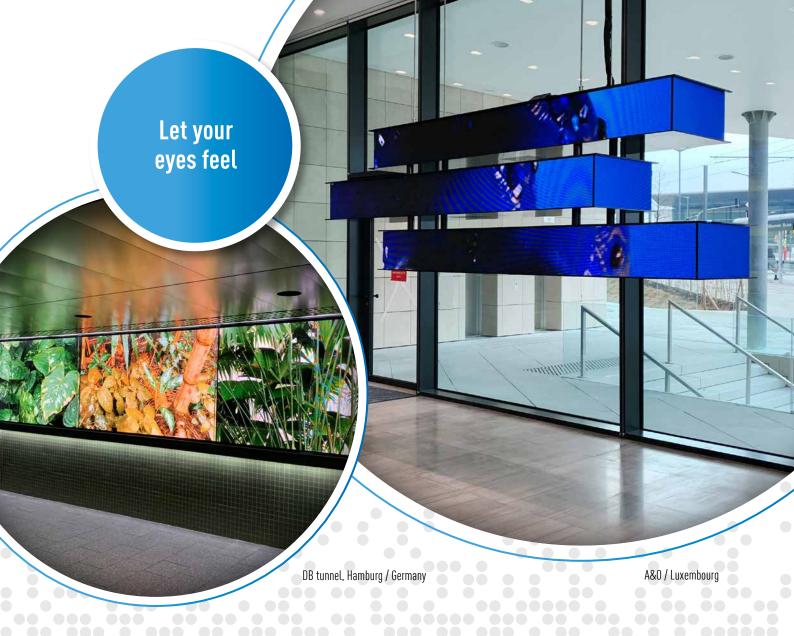

#### **Semi-transparent Displays**

Semi-transparent displays are ideal for effectively dividing a room. They become living walls with constantly changing faces and captivate their beholders. They also allow you to see the other side of the venue and thus produce a completely new sense of space. Whether outside looking in or inside looking out, you are given visibility beyond the screen.

#### **Media Installations**

Like art from the future – this is how media installations are meant to look. They add the finishing touch to architectural gems and are the icing on the cake for modern works of art. Embedded in spectacular buildings, they breathe life into the constructions they adorn.