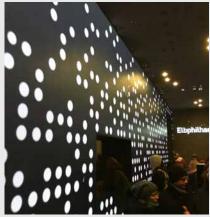

#### **Amorphous Displays**

Amorphous displays let you go around. They make it possible to realize curved and round shapes in LED installations. They deliver panache and exclusivity wherever a square display simply isn't enough. They provide for the extra bit of astonishment.

Telekom bridge, Bonn / Germany

Royal Opera House, London / Great Britain

L'Atoll, Beaucouzé / France

Elbphilharmonie, Hamburg / Germany

Elbphilharmonie, Hamburg / Germany