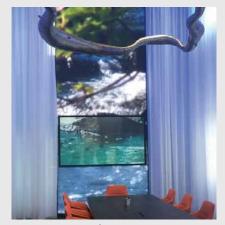

#### **Semi-transparent Displays**

Semi-transparent displays are ideal for effectively dividing a room. They become living walls with constantly changing faces and captivate their beholders. They also allow you to see the other side of the venue and thus produce a completely new sense of space. Whether outside looking in or inside looking out, you are given visibility beyond the screen.