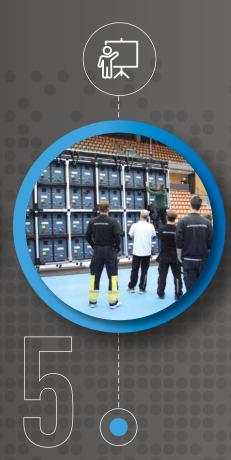

## **TRAINING**

Our trainers are real experts. They pass on their knowledge of the display system to the people who are responsible for the operation, making them experts, too.