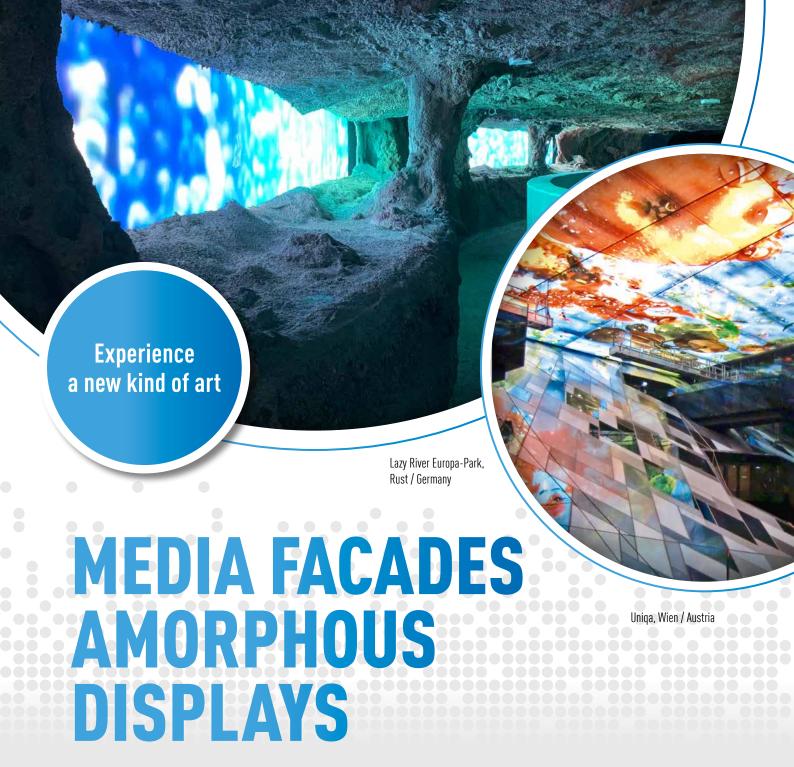

#### **Media Facades**

Our media facades give a touch of glamour to any building. A media facade turns a simple building into a lighthouse in the urban ocean. In one fell swoop, boring office buildings are transformed into works of art, dreary tower blocks into gigantic advertising columns, and monotonous purpose-built edifices into popular postcard scenes. Media facades therefore transform not only the attractiveness of buildings, but also their popularity.

#### **Amorphous Displays**

Amorphous displays let you go around. They make it possible to realize curved and round shapes in LED installations. They deliver panache and exclusivity wherever a square display simply isn't enough. They provide for the extra bit of astonishment.