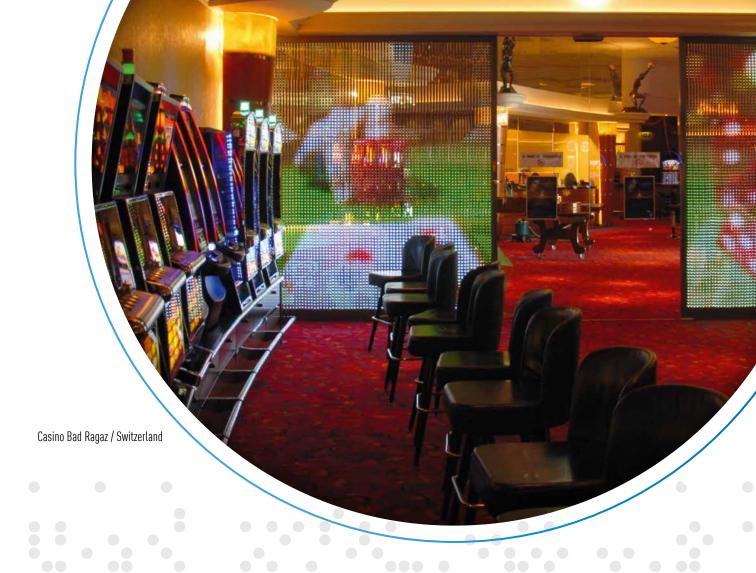

#### **Semi-transparent Displays**

Semi-transparent displays are ideal for effectively dividing a room. They become living walls with constantly changing faces and captivate their beholders. They also allow you to see the other side of the venue and thus produce a completely new sense of space. Whether outside looking in or inside looking out, you are given visibility beyond the screen.