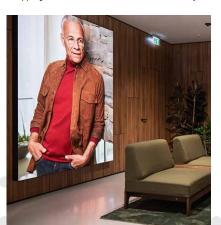

# LED WALLS & Unique Store, Paris / France WINDOWDISPLAYS STAIR & TICKER DISPLAYS

Have your shop, your mall or your flagship store presented in a meaningful way. Use our outdoor displays to make people stop and come into your sales space. Then let our indoor screens draw the attention of everyone to your products and offers. They make it possible to display content specific to the target group at any time and thus to achieve the maximum benefit for you as an advertiser.

### LED Walls & Window Displays

A screen's attraction is phenomenal. Equip your salesrooms with our displays and impress your customers. Because what can be more impressive than seeing advertising spots known from TV now on a supersize display? With stunning display advertising you increase the amount of spontaneous purchases.