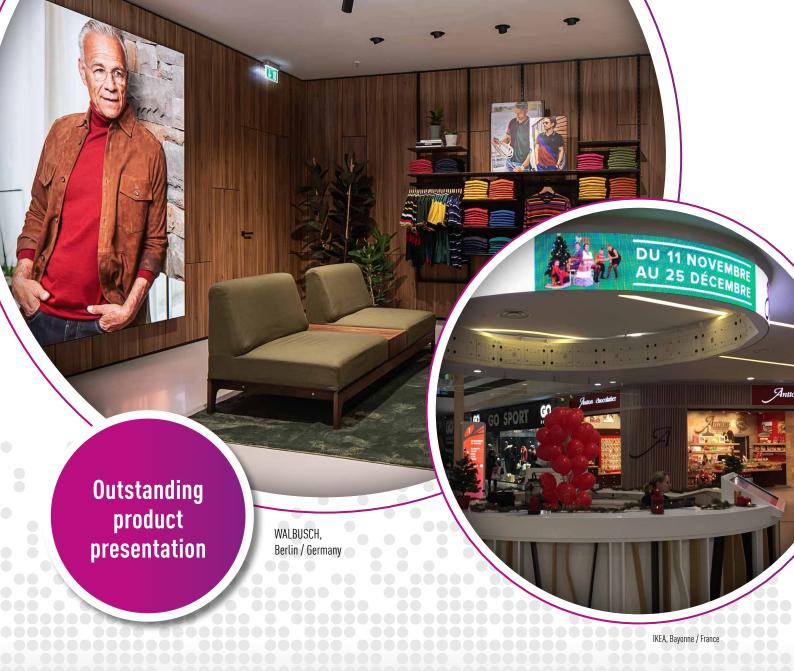

# LED WALLS & Unique Store, Paris / France WINDOWDISPLAYS STAIR & TICKER DISPLAYS

Have your shop, your mall or your flagship store presented in a meaningful way. Use our outdoor displays to make people stop and come into your sales space. Then let our indoor screens draw the attention of everyone to your products and offers. They make it possible to display content specific to the target group at any time and thus to achieve the maximum benefit for you as an advertiser.

### LED Walls & Window Displays

A screen's attraction is phenomenal. Equip your salesrooms with our displays and impress your customers. Because what can be more impressive than seeing advertising spots known from TV now on a supersize display? With stunning display advertising you increase the amount of spontaneous purchases.

Shopping Center CentrO, Oberhausen / Germany

Shopping Center CentrO, Oberhausen / Germany

Shopping Center CentrO, Oberhausen / Germany

WALBUSCH, Berlin / Germany

Concept Stores, worldwide

Concept Stores, worldwide