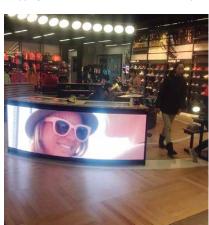

### **Sales Counters**

Bars and counters equipped with integrated LED displays are genuine eye catchers in your salesrooms. They show interesting spots or attractive offers and become real entertainment centers right in the middle of your shop.