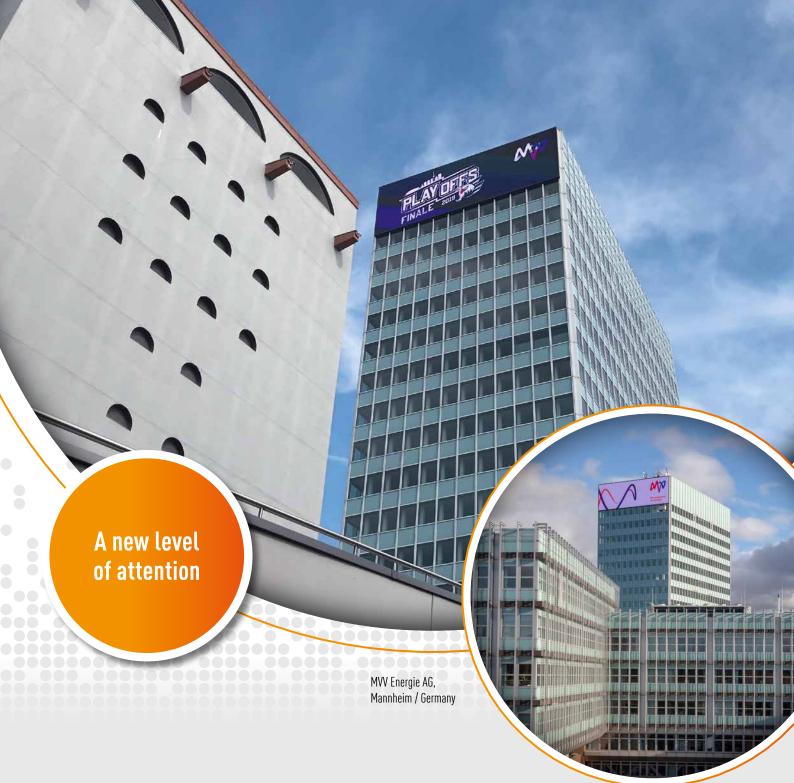

## ADVERTISING OUTDOOR DISPLAYS

Advertising messages should be more than BIG, they should also be GREAT. Our advertising outdoor displays offer you the opportunity to show targeted content to a wide audience as they attract the eye with the quality of the image and demand attention. In any highly frequented location a static image digital display or, where permitted, a multimedia format content is shown outdoor displays ensure a positive reaction.

Straubing Tigers, Straubing / Germany

Advertising display, Rostock / Germany

Archhöfe, Winterthur / Switzerland

Helsingborg Arena, Helsingborg / Sweden

DEKRA, Stuttgart / Germany

Kurfürstendamm, Berlin / Germany