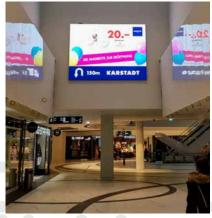

## ADVERTISING INDOOR DISPLAYS

Greet your visitors impressively. Our indoor displays direct the attention of everyone who enters the building to exactly the offers you want to present. At any time of day or night you can show target group-specific content and thus achieve the greatest possible advertising benefit.

CentrO, Oberhausen / Germany

Gropius Passagen, Berlin / Germany

Runners Point Ku'damm, Berlin / Gemany

Runners Point, Vienna / Austria

IKEA, Bayonne / France

HIER

CESCHALTER

ERHALTLICH